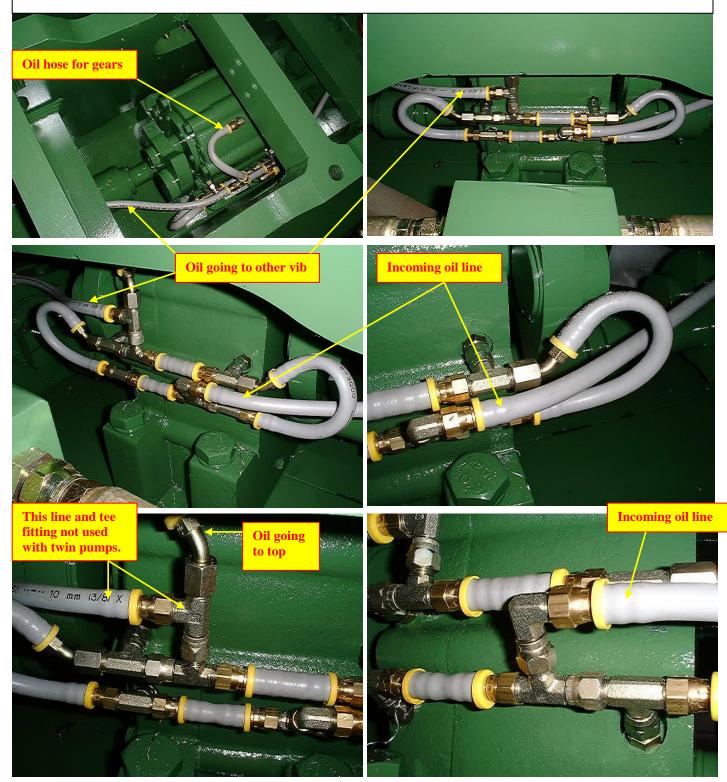

## New Style Gear Box Hose Layout; CPM Model 30, 40, 50 and 60 Machines

## Description:

Reference Information on; "Hose layout for the new style Gear Box.

## CPM "New Style Gearbox" hose layout